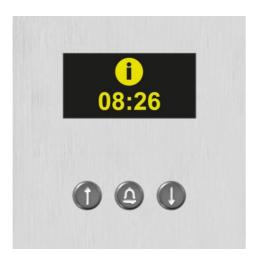

## Main characteristics

- For Nexa aluminium door panel.
- Front of 1.8mm. thick anodized extruded aluminium.
- Requires to be combined with EL632 or EL642 sound modules (except GB2 models).
- 128 x 64 dots OLED yellow display module with polycarbonate protection.
- Navigation and call buttons.

External dimensions: 100(W) x 100(H) mm.

## Additional information

- USB port for system programming through "Memedit" software (available for Windows® and Android® based devices).
- Transmission of the repertory content to other door panels and concierge units through the installation wires.
- Selectable language.
- Programmable lock release activation time between 0 and 99 seconds.
- Cyclic messages with instructions for use, time, user text and system status are shown in the display.
- Automatic programming and code diagnostic of the apartment units.
- Possibility to assign one access code for each repertory register. Each access
  code can activate a different combination of relay outputs (up to three), and can
  be operated during one of the eight available time frames.